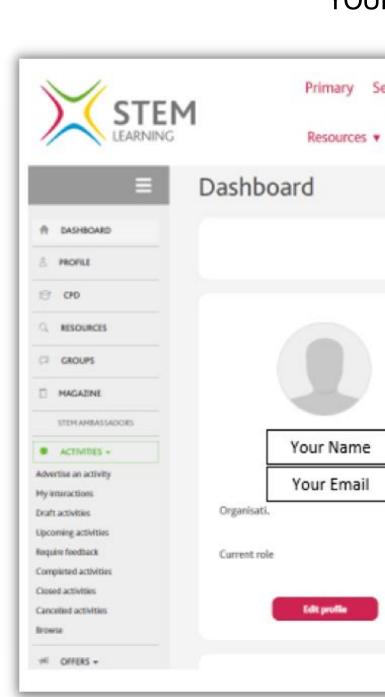

## How to advertise an activity

On your dashboard, you'll see on the far-left hand side there is an activities drop down option.

Click on the drop down and select advertise an activity.

| Secondary | Post-16 / FE ITE Provid                | lers Employers G  | overnors                 | My Dashboard Log Out               |
|-----------|----------------------------------------|-------------------|--------------------------|------------------------------------|
| • CPD     | <ul> <li>STEM Ambassadors •</li> </ul> | Enrichment 🔹      | News And Views           | <ul> <li>STEM Community</li> </ul> |
|           |                                        |                   |                          |                                    |
|           |                                        |                   |                          |                                    |
|           | My Impact                              | Start date        | End date                 |                                    |
|           |                                        | 05/08/2020        | 09/08/2021               | Update Update                      |
|           | Activities<br>completed                | Activity<br>hours | Participants<br>involved | Organisations<br>engaged           |
|           | 0                                      | 0                 | 0                        | 0                                  |
|           |                                        |                   |                          |                                    |
|           | 8-                                     |                   | 10 -                     |                                    |
|           | Since your last activity               |                   | Your next activity       | y                                  |
|           |                                        |                   |                          |                                    |
|           | <u>0-</u>                              |                   | m-                       |                                    |