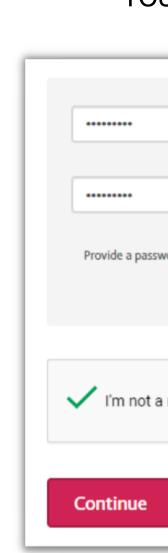

## Create your password

- When completed, click 'I'm not a robot'
- Then click **continue**

|                                          | Password strength:                                 | Strong |
|------------------------------------------|----------------------------------------------------|--------|
|                                          | Passwords match: yes                               |        |
| word for the new account in both fields. | To make your password stronger:<br>Add punctuation |        |
| a robot                                  |                                                    |        |
| reCAPTCHA<br>Privacy - Terms             |                                                    |        |