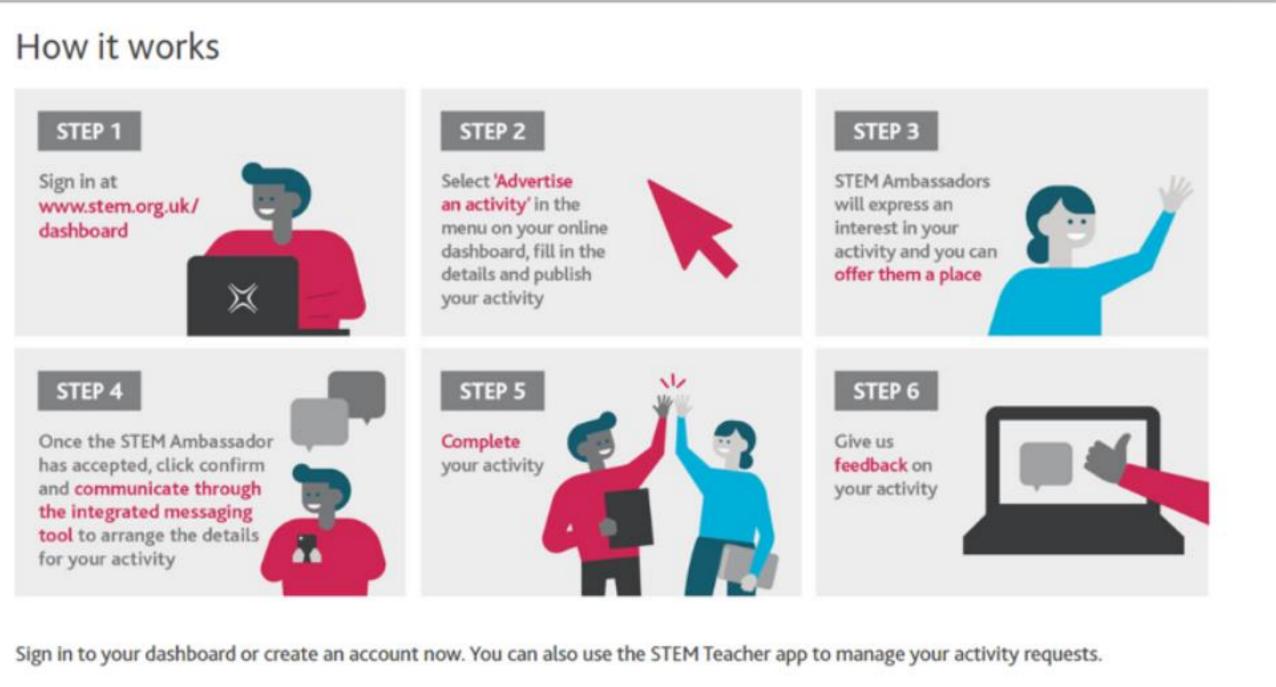

### HOW IT WORKS

## How to advertise an activity

On your dashboard, you'll see on the far-left hand side there is an activities drop down option.

Click on the drop down and select advertise an activity.

| Secondary | Post-16 / FE ITE Provid                | lers Employers G  | overnors                 | My Dashboard Log Out               |
|-----------|----------------------------------------|-------------------|--------------------------|------------------------------------|
| • CPD     | <ul> <li>STEM Ambassadors •</li> </ul> | Enrichment 🔹      | News And Views           | <ul> <li>STEM Community</li> </ul> |
|           |                                        |                   |                          |                                    |
|           |                                        |                   |                          |                                    |
|           | My Impact                              | Start date        | End date                 |                                    |
|           |                                        | 05/08/2020        | 09/08/2021               | Update Update                      |
|           | Activities<br>completed                | Activity<br>hours | Participants<br>involved | Organisations<br>engaged           |
|           | 0                                      | 0                 | 0                        | 0                                  |
|           |                                        |                   |                          |                                    |
|           | 8-                                     |                   | 10 -                     |                                    |
|           | Since your last activity               |                   | Your next activity       | y                                  |
|           |                                        |                   |                          |                                    |
|           | <u>0-</u>                              |                   | m-                       |                                    |

## Add your activity

At the bottom of the page, select 'Add this activity'.

Once a STEM Ambassador has expressed an interest in your activity you can offer them a place.

The STEM Ambassador will then accept your offer and you can click confirm, you will find this in your dashboard