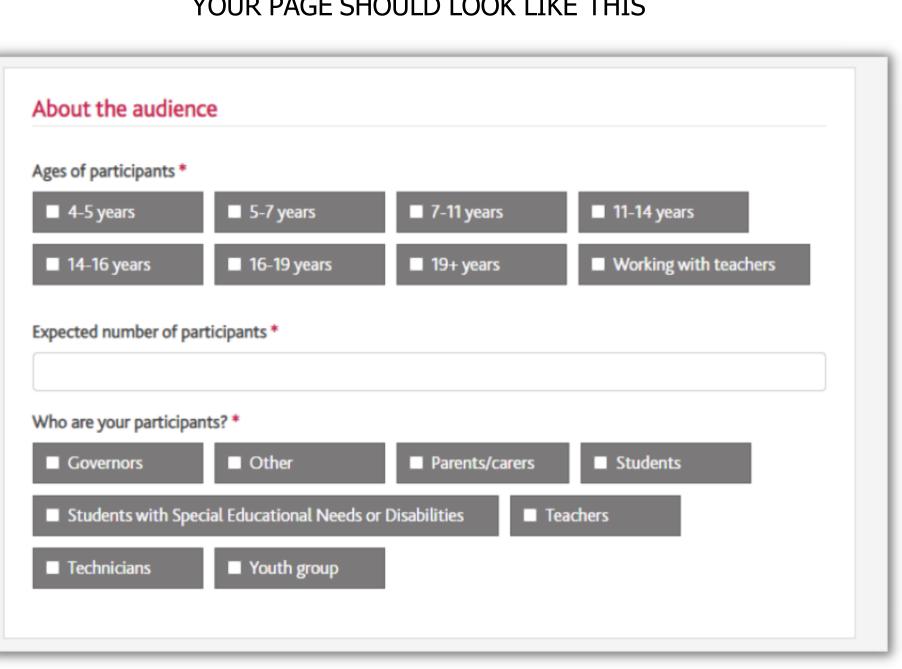

## **ABOUT THE AUDIENCE**

## Enter your audience details here

- Click the appropriate options for the age of the participants
- Enter how many participants are expected to be in attendance
- Select who your participants will be