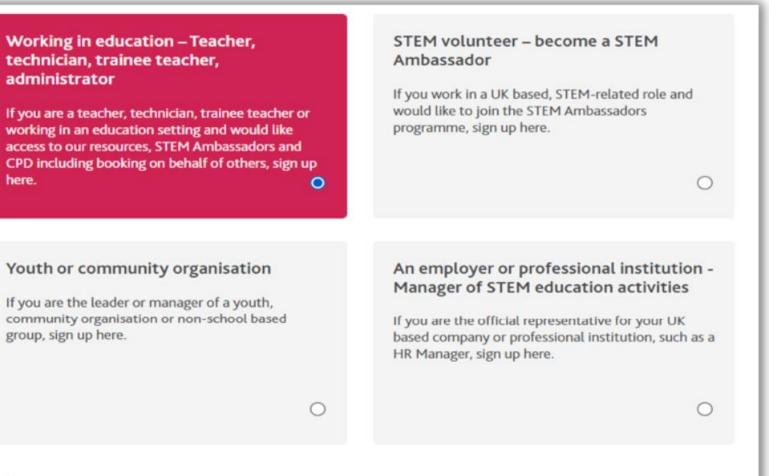

## Sign up as an 'Event Organiser' for access to Go Construct STEM Ambassadors

To begin your registration please click or enter this link

https://www.stem.org.uk/register\_

| rimary Secondary v Post-16                                                                                                                                                                                                                                                                                                                                                                                                                          | FE ITE Providers Employers Go                                                                                                                                                                                                           | overnors                                                                                                                                                                                                                                        | Sign In Register                                                                                               | Search 👂     |
|-----------------------------------------------------------------------------------------------------------------------------------------------------------------------------------------------------------------------------------------------------------------------------------------------------------------------------------------------------------------------------------------------------------------------------------------------------|-----------------------------------------------------------------------------------------------------------------------------------------------------------------------------------------------------------------------------------------|-------------------------------------------------------------------------------------------------------------------------------------------------------------------------------------------------------------------------------------------------|----------------------------------------------------------------------------------------------------------------|--------------|
| Resources V CPD V STEM /<br>Sign in Register Request new passwork                                                                                                                                                                                                                                                                                                                                                                                   | Ambassadors v Enrichment v                                                                                                                                                                                                              | News And Views 🔻                                                                                                                                                                                                                                | STEM Community                                                                                                 |              |
| Account Det<br>ease fill in your details. On completion, you we<br>had allowing you to confirm your registration.<br>I am registering as a*<br>Working in education - Teacher, technician,<br>trainee teacher, administrator<br>If you are a teacher, technician, trainee teacher or<br>working in an education setting and would like access<br>to our resources. STEM Ambagandors and EDD including<br>booking on behalf of others, sign up here. | ails Role<br>ill receive an email from us with an activation<br>STEM volunteer – become a STEM<br>Ambassador<br>If you work in a UK based, STEM-related role and would<br>like to join the STEM Ambassadors programme, sign up<br>here. | Registration is c<br>Becoming a member wi<br>• Access thousands of<br>• Book onto our CPD a<br>• Sign up to eNewslet<br>• Contribute to STEM<br>• Manage your STEM J<br>and activities<br>Registering is free, quick<br>any problems please con | I allow you to:<br>resources<br>ctivities<br>ters<br>Community<br>umbassador requests<br>and easy! If you have |              |
| Youth or community organisation<br>If you are the leader or manager of a youth, community<br>organisation or non-school based group, sign up here.                                                                                                                                                                                                                                                                                                  | An employer or professional institution -<br>Manager of STEM education activities<br>If you are the official representative for your UK based<br>company or professional institution, such as a HR<br>Manager, sign up here.            |                                                                                                                                                                                                                                                 |                                                                                                                | Cet in touch |

## Select 'Working in **Education'**

Then click **continue** 

technician, trainee teacher, administrator

here.

group, sign up here.

0

Continue