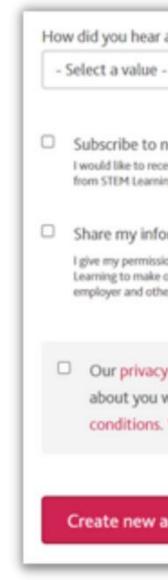

## Create your account

- On the drop down, select where you heard about STEM Learning.
- Tick if you wish to subscribe to the newsletter.
- Tick share my information, this gives permission for STEM Learning to share your details with trusted organisations that work with them.
- Tick the privacy policy button.

Click create new account

| r about us ?                                                                                                                                                                                                                               |
|--------------------------------------------------------------------------------------------------------------------------------------------------------------------------------------------------------------------------------------------|
| -                                                                                                                                                                                                                                          |
|                                                                                                                                                                                                                                            |
| newsletter                                                                                                                                                                                                                                 |
| ceive information about resources, CPD activities and other things that may be of interest to me<br>ning                                                                                                                                   |
| formation with trusted parties for research and evaluation purposes                                                                                                                                                                        |
| sion for STEM Learning to share my details with trusted organisations that work with STEM<br>e our support possible, for example organisations undertaking research in STEM Education, your<br>her institutions supporting STEM Education. |
| a policy evolution have use any correctal information use collect                                                                                                                                                                          |
| cy policy explains how we use any personal information we collect                                                                                                                                                                          |
| when you use this website. To continue, please agree to our terms and<br>s. *                                                                                                                                                              |
|                                                                                                                                                                                                                                            |
| account                                                                                                                                                                                                                                    |
|                                                                                                                                                                                                                                            |