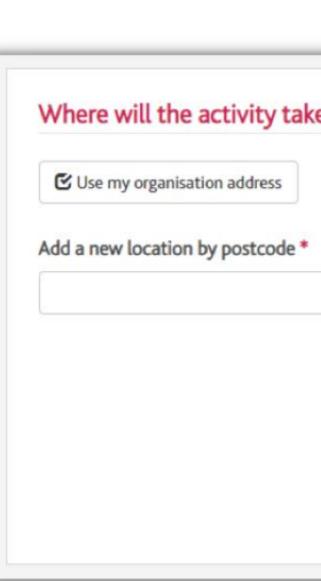

### WHERE YOUR ACTIVITY WILL TAKE PLACE

## Enter your chosen location here

Enter in the address where you want your activity to be held.

Alternatively, you can select the 'online' option if you want the activity to be held virtually.

| lace?   |                |  |
|---------|----------------|--|
|         | Online         |  |
|         | Address *      |  |
| Q, Find |                |  |
|         |                |  |
|         |                |  |
|         | Town or city * |  |
|         |                |  |