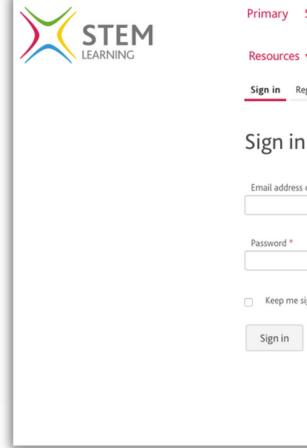

### SIGN IN

## Sign in to your STEM Learning account

To sign in please click or enter this link

https://www.stem.org.uk/user?destination=dashboard

| Secondary   Post-16 / FE ITE Providers Employers Gove | rnors Sign In Register Search 9                                                                                                                                                                                                                |
|-------------------------------------------------------|------------------------------------------------------------------------------------------------------------------------------------------------------------------------------------------------------------------------------------------------|
| tes ▼ CPD ▼ STEM Ambassadors ▼ Enrichment ▼ N         | News And Views 🔻 STEM Community                                                                                                                                                                                                                |
| Register Request new password                         |                                                                                                                                                                                                                                                |
| in to your account                                    |                                                                                                                                                                                                                                                |
| ress or username *                                    | New user? Register now - it's<br>free, quick and easy!<br>Registering your details will allow you to:<br>• Access thousands of resources, saving time<br>• Book onto our high-impact CPD activities<br>• Keep up-to-date with our eNewsletters |
|                                                       | <ul> <li>Join thousands of your fellow educators on<br/>the vibrant STEM Community</li> <li>Manage your STEM Ambassador requests<br/>and activities</li> </ul> If you have any problems registering, please                                    |
|                                                       | contact us.                                                                                                                                                                                                                                    |