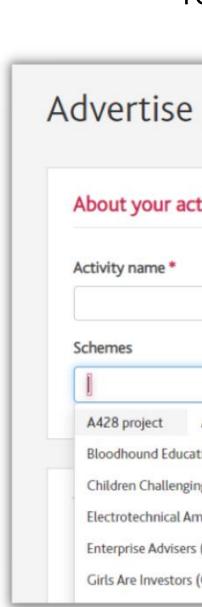

## Enter the activity details here

Enter in the name of your activity.

On the drop down menu under 'what do you want the STEM Ambassadors to do?' select what type of activity you want to hold.

In the schemes section, click in the box and a drop down will appear, please select 'Go Construct STEM Ambassador'

| an activity                                        |                                                |
|----------------------------------------------------|------------------------------------------------|
| tivity                                             |                                                |
| What do yo                                         | u want the STEM Ambassadors to do?*            |
| Employabil                                         | ity skills session e.g. mock interviews/CV ) 🔻 |
| ation Bright Crop Ambassadors BT IT Ambassad       |                                                |
| ing Industry (CCI) Computing Ambassadors (supporti | ng NCCE) DETI                                  |
| mbassadors Engineers without borders Engineer      | rs without borders ambassadors                 |
| s (CEC) Forestry Ambassadors Girl Geeks Amba       | ssadors Girl Guiding                           |
| (GAIN) Go Construct STEM Ambassador Green          | power STEM Ambassador                          |
|                                                    |                                                |